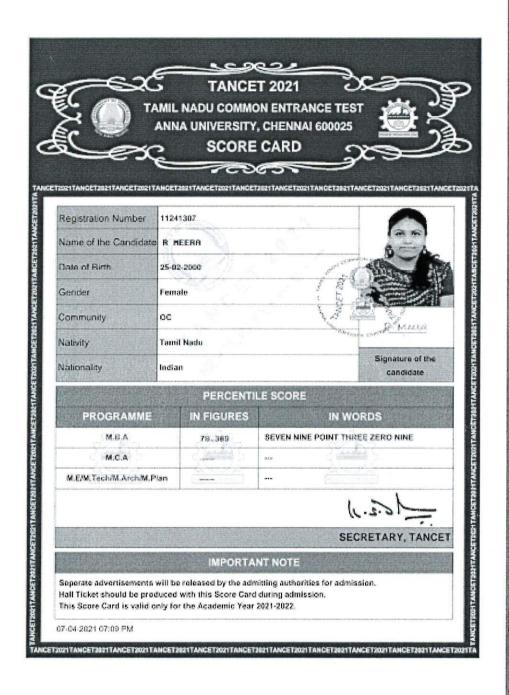

|
|                                |                                                                                                                                                                     | The state of the s |

S. Kothani

PRINCIPAL
ETHIRAJ COLLEGE FOR WOMEN
(AUTONOMOUS)
CHENNAI-600 008.

M. Lyonth



M. Lyonth

S. Kothani

PRINCIPAL
ETHIRAJ COLLEGE FOR WOMEN
(AUTONOMOUS)
CHENNAI-600 008.

### DEPARTMENT OF COMPUTER APPLICATIONS



TAMIL NADU COMMON ENTRANCE TEST **ANNA UNIVERSITY, CHENNAI 600025 SCORE CARD** 



| Registration Number                                | 1114    | 1471<br>CAMILA        | The state of the s |